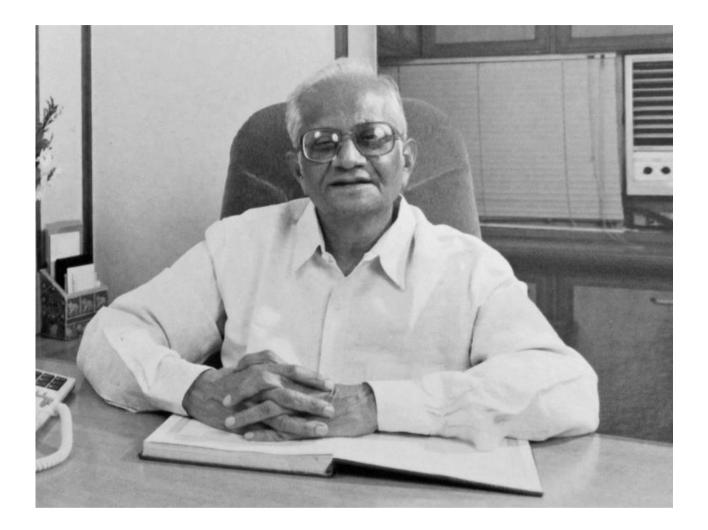

### Legacy of Excellence

Shri Pravin Ratilal Sharedalal, is the visionary behind emergence of PRSSB. He contributed his life towards the establishment and growth of the Company.

Pravinbhai, who began his career at an early age of 22, became Member of the Ahmedabad Stock Exchange.

Under his leadership, the Company, went on to become one of the prominent Stock Broking Firms in the state of Gujarat.

Even today, the company works on his guided principles of ethical practices.