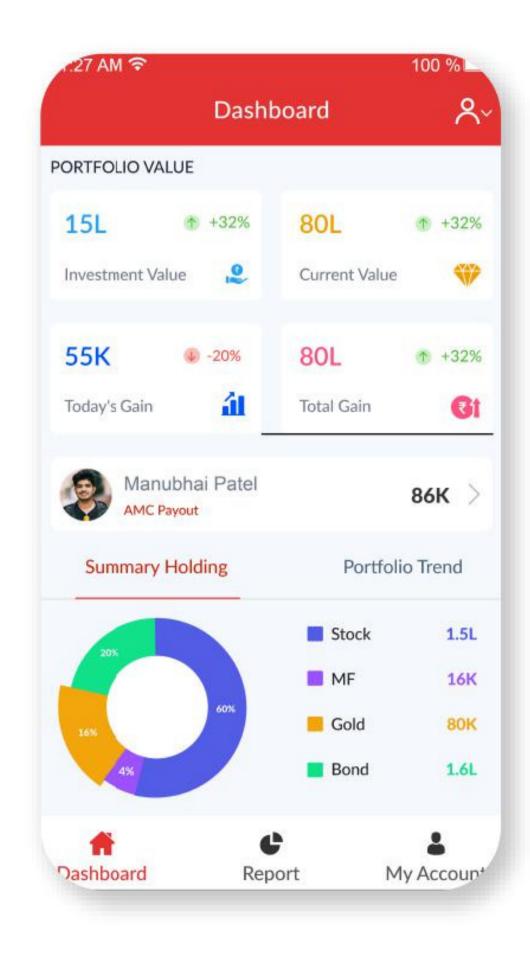

S S S S S S S S S S S S S S S S S S S S S S S S S S S S S S S S S S S S S

Pravin Ratilal Share & Stock Brokers Ltd. Company Profile Video



#### **PROFILE VIDEO**

### **Company Introduction**

- Pravin Ratilal Share And Stock Brokers Ltd (PRSSB) is one of the oldest Stock Broking firms in the state of Gujarat.
- We have been in the Financial Market for more than 6 decades, serving 35000+ Satisfied Clients.
- Spread across the state of Gujarat with 30+ branches and franchisees, we hold the membership of the BSE and NSE as a Trading Member and are a Depository Participant of NSDL.
  - With highly experienced NISM certified personnel, we strive to work towards mutual growth of the Clients, Employees & the Company



## **Phygital Initiatives**





MULTIPLE FAMILY MEMBERS. SINGLE LOGIN.





### **Phygital Initiatives**





TRADING NOW ON YOUR FINGERTIPS & CLEAN USER INTERFACE

| Û                                 | W                        |
|-----------------------------------|--------------------------|
| Sensex                            | •                        |
| Symbol-Exc<br>Name                | hange                    |
| ADANIPOF<br>Adani Ports a         |                          |
| ASIANPAIN<br>Asian Paints I       |                          |
| AXISBANK<br>Axis Bank Ltd         |                          |
| <b>BAJAJ-AU</b><br>Bajaj Auto Lto |                          |
| BHARTIAR<br>Bharti Airtel L       |                          |
| COALINDI/<br>Coal India Ltd       |                          |
| Home                              | ີ ມີລີບໍ່ມີ<br>Watc