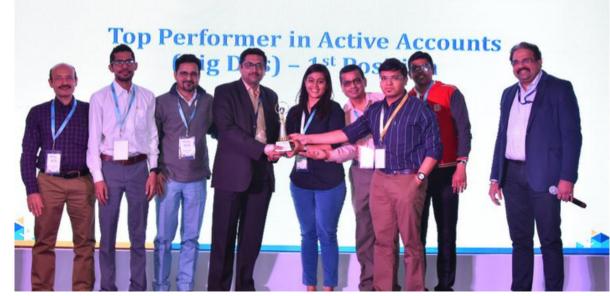

NSDL Star Performer Award 2014, 2015 & 2019 (Active accounts - Big DPs)

**NSDL Star Performer Awards – 2019** 