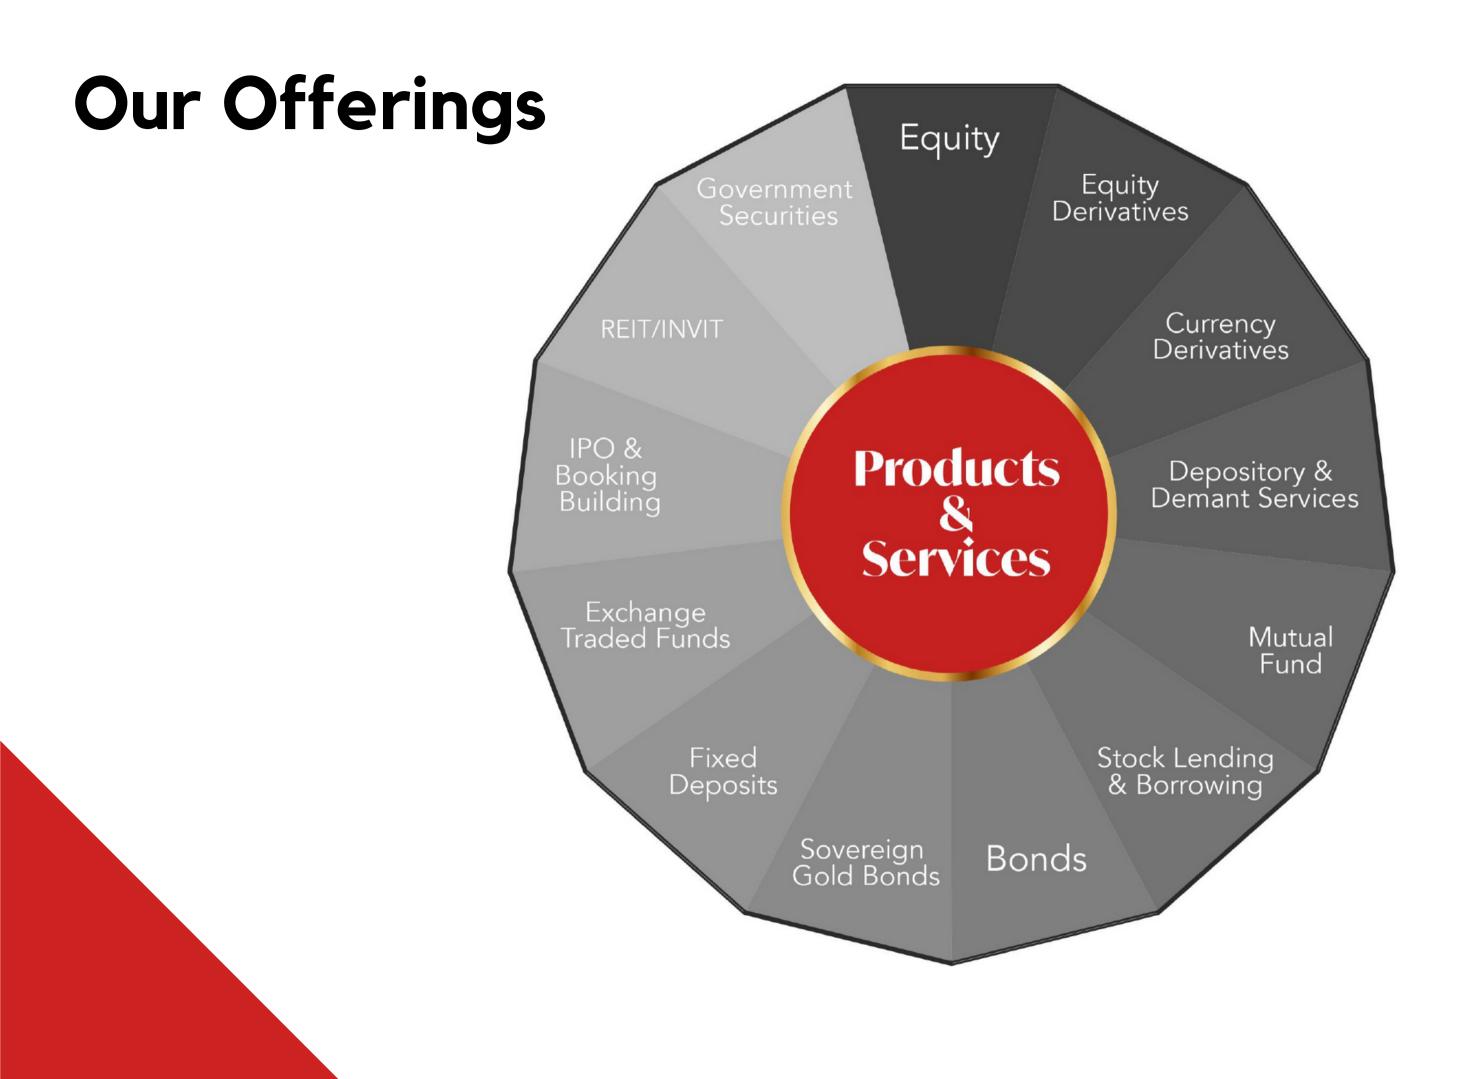

### **Company Introduction**

- Pravin Ratilal Share And Stock Brokers Ltd (PRSSB) is one of the oldest Stock Broking firms in the state of Gujarat.
- We have been in the Financial Market for more than 6 decades, serving 35000+ Satisfied Clients.
- Spread across the state of Gujarat with 30+ branches and franchisees, we hold the membership of the BSE and NSE as a Trading Member and are a Depository Participant of NSDL.
  - With highly experienced NISM certified personnel, we strive to work towards mutual growth of the Clients, Employees & the Company