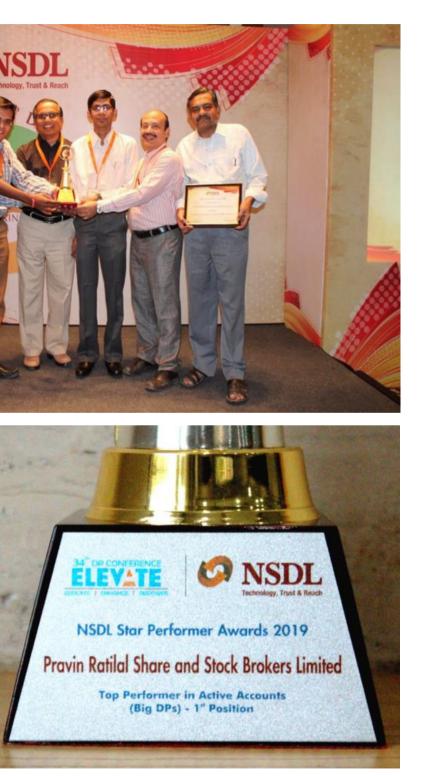

NSDL Star Performer Award 2014, 2015 & 2019 (Active accounts - Big DPs)

**NSDL Star Performer Awards – 2019** 