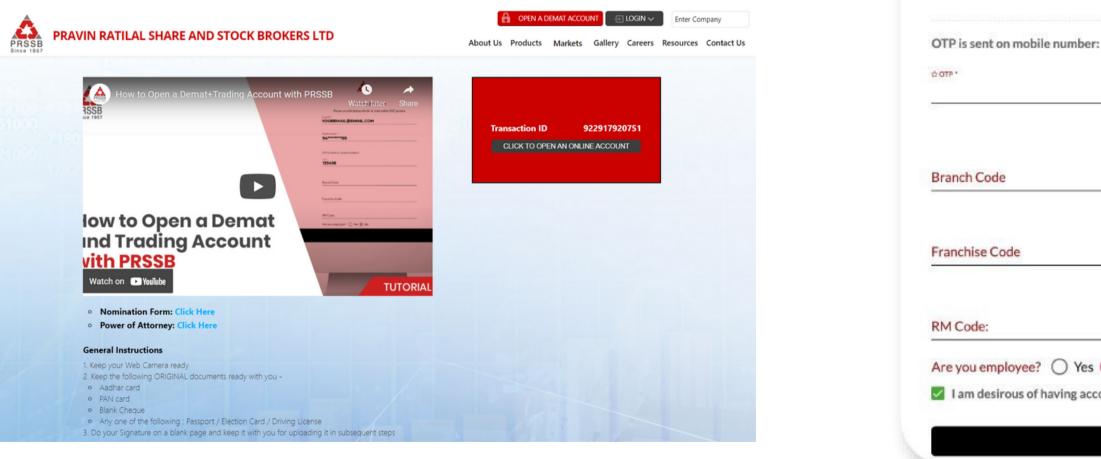

#### **Online Account** Opening

#### **OPEN A DEMAT+TRADING** ACCOUNT ONLINE IN **UNDER 10MIN**

**New Registration** 

Please provide below details to start online KYC process

Email ID \*

Mobile Number \*

Are you employee? O Yes () No

I am desirous of having account- ... Read More

PROCEED